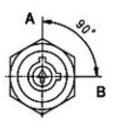

## **KEY-PULL FIGURES:**

- O -Off Position
- -Indicates Key-Pull
- Indicates No Key-Pull

| F | i | ġ | 1 |
|---|---|---|---|
|   |   |   |   |

| Fig. No. | Lock<br>Number | Pole | Positions | Terminals | Key Pulls | Turn | •   | <b>⊙</b> | Туре |
|----------|----------------|------|-----------|-----------|-----------|------|-----|----------|------|
| 1        | NS112-2        | 1    | 2         | 2         | 2         | 90 ° | Off | On       | SPST |