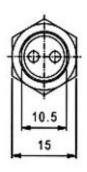

# Unit: mm

#### DESCRIPTION:

- Zinc alloy die cast housing and cylinder.
- Bright chrome plated standard.
- No pin tumbler mechanism.
- Zinc alloy tubular keys, chrome plated.
- Key withdrawals in both positions only.
- Silver plated contacts and terminals.
- 2 position (off-on) 2 terminals.
- Hex nut mounted.
- 1 combination only.