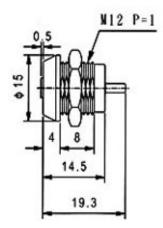

# Unit: mm

#### DESCRIPTION:

- Zinc alloy die cast housing and cylinder.
- Bright chrome plated standard.
- No pin tumbler mechanism.
- Zinc alloy tubular keys, chrome plated.
- Key withdrawals in both positions only.
- Silver plated contacts and terminals.
- 2 position (off-on) 2 terminals.
- Hex nut mounted.
- 1 combination only.