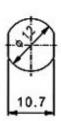

### MICRO SWITCH LOCK

# Unit: mm

### HOLE SIZE









#### DESCRIPTION:

- Zinc alloy die cast housing and cylinder.
- Bright chrome plated standard.
- No pin tumbler mechanism.
- Zinc alloy tubular keys, chrome plated.
- Key withdrawals in both positions only.
- Silver plated contacts and terminals.
- 2 position (off-on) 2 terminals.
- Hex nut mounted.
- 1 combination only.

## **KEY-PULL FIGURES:**

- O -Off Position
- -Indicates Key-Pull
- Indicates No Key-Pull



| F | i | ġ | 1 |
|---|---|---|---|
|   |   |   |   |

| Fig. No. | Lock<br>Number | Pole | Positions | Terminals | Key Pulls | Turn | •   | <b>⊙</b> | Туре |
|----------|----------------|------|-----------|-----------|-----------|------|-----|----------|------|
| 1        | NS112-2        | 1    | 2         | 2         | 2         | 90 ° | Off | On       | SPST |