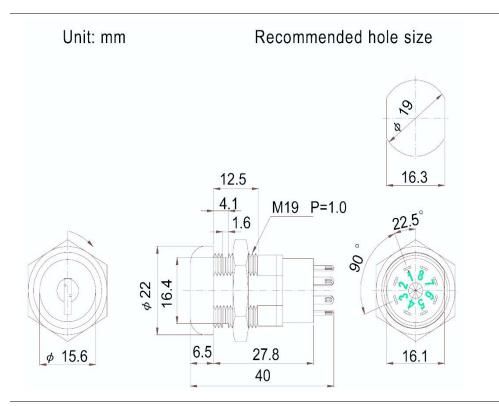

## FULL SIZE LARGE FLAT SWITCH LOCK

## **DESCRIPTION:**

- Zinc alloy die cast housing and cylinder.
- Bright nickel plated standard.
- 4 disc tumbler mechanism.
- Brass keys, nickel plated.
- •Key may be withdrawn in one or both or three positions
- Golden plated contacts and terminals.
- Hex nut or speed clip mounted.
- All keyed alike or 20 combinations standard.
- 20 combinations available.

## SPECIFICATIONS:

- Contact Rating: 4A 125VAC, 2A 250VAC.
- Contact Resistance: 10Milli-Ohms Max.
- Insulation Resistance: 500 Meg-Ohms Min. (500VDC)
- Dielectric Strength: 1500 VAC -1 Minute.

www.dailylon.com